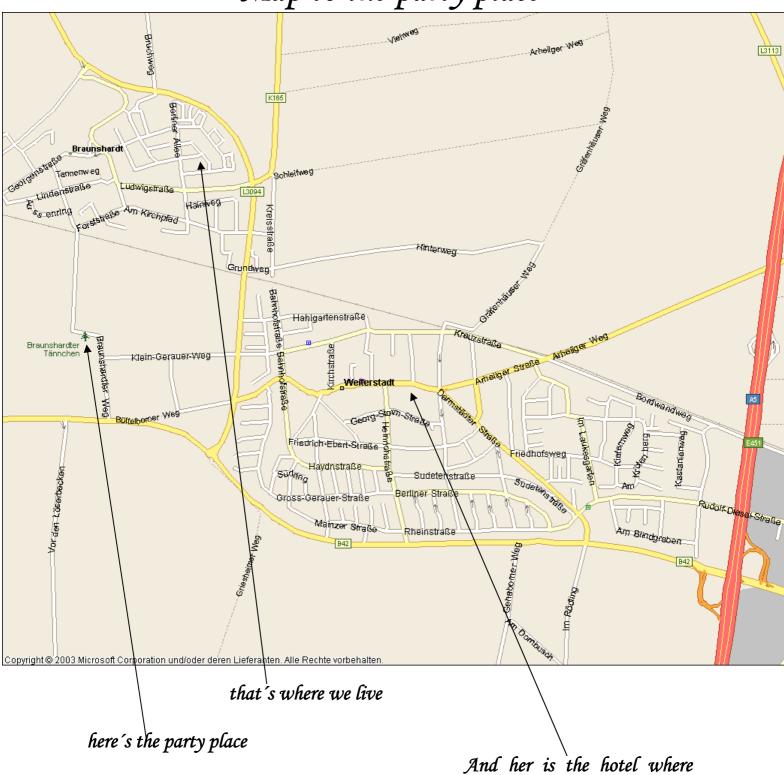

TOP TRANSFER: 06150-86066 www.toptransfer.de

Map to the party place

Hotel contacts:

| Hotel Linnert          | Hotel Hamm         | Contel              |
|------------------------|--------------------|---------------------|
| Darmstädter Strasse 72 | Kreuzstrasse 26-30 | Otto – Röhms Str.90 |
| 64331 Weiterstadt      | 64331 Weiterstadt  | 64293 Darmstadt     |
| 06150-1005-0           | 06150-1088-0       | 06151-8820          |

you could stay.